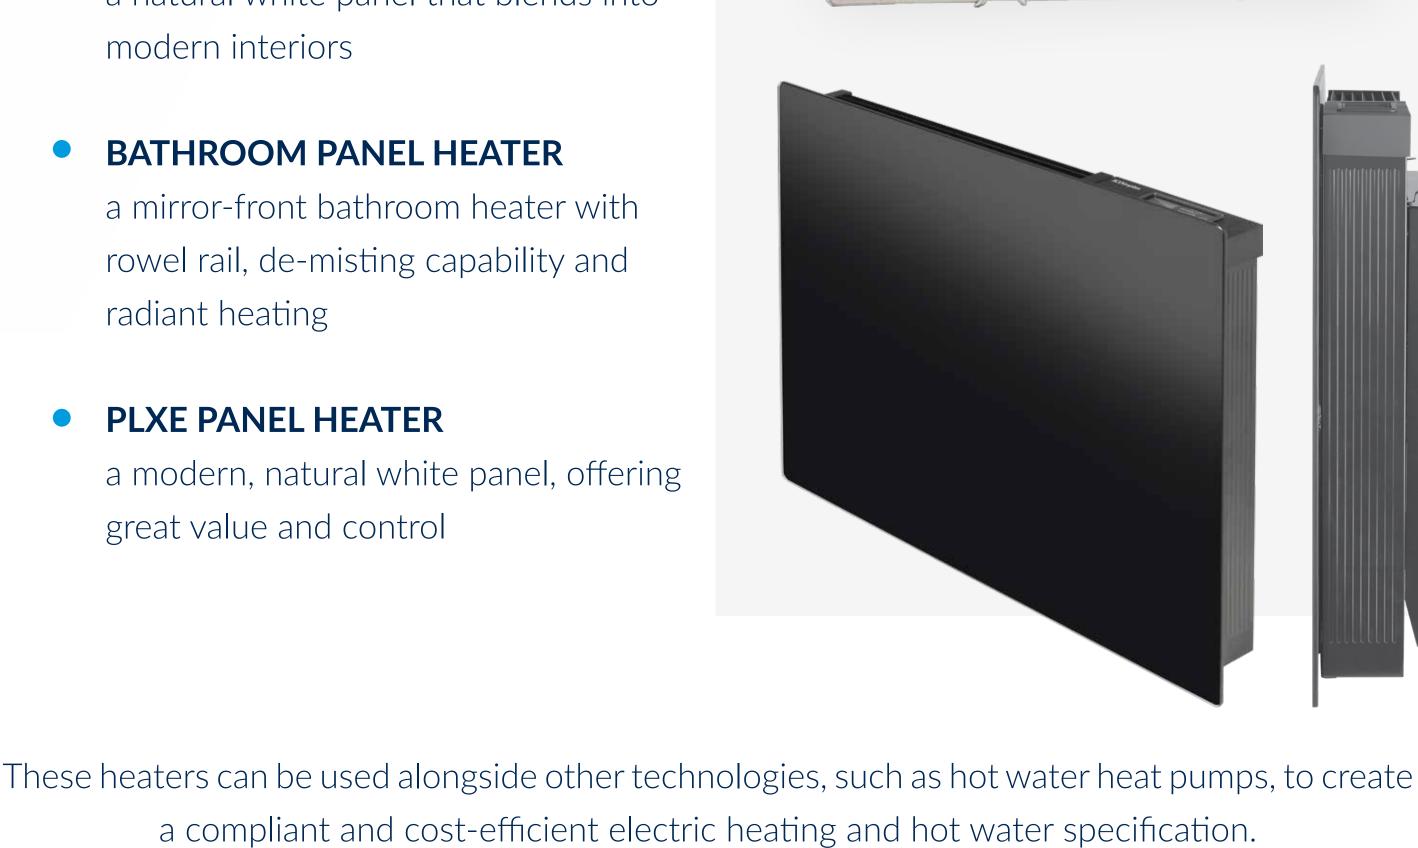

## BATHROOM PANEL HEATER

a mirror-front bathroom heater with rowel rail, de-misting capability and radiant heating

### PLXE PANEL HEATER

a modern, natural white panel, offering great value and control

Glen Dimplex Heating & Ventilation is a market leader in electric heating,

and we can provide a range of electrical solutions to meet the needs of your project.