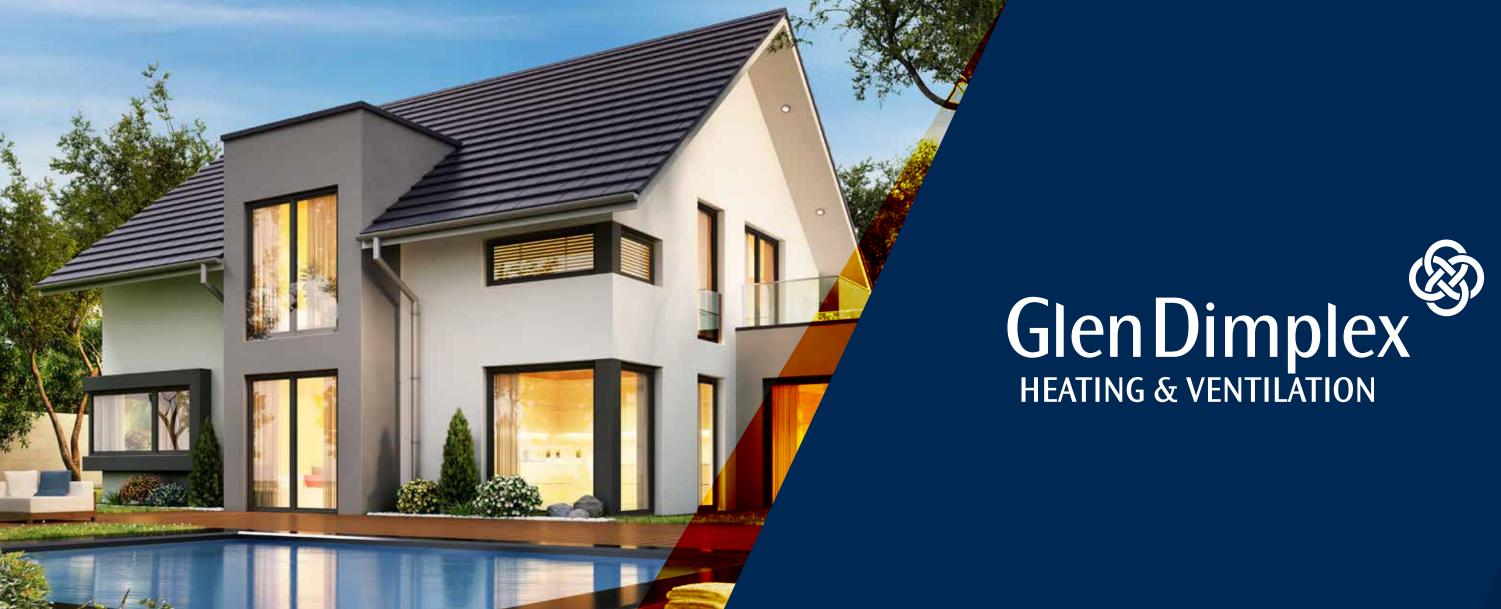

## BATHROOM PANEL HEATER

a mirror-front bathroom heater with rowel rail, de-misting capability and radiant heating