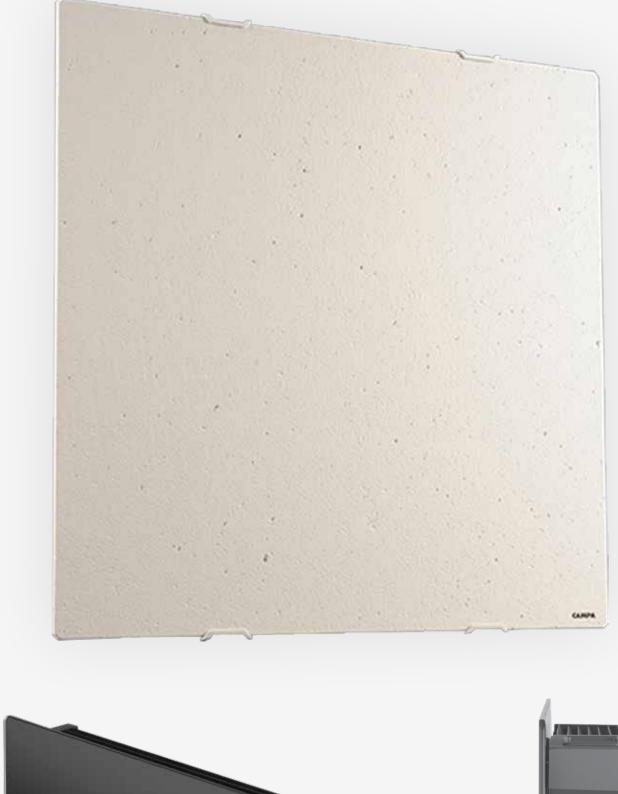

# style and control

**MONTEREY PANEL HEATER** a natural white panel that blends into modern interiors